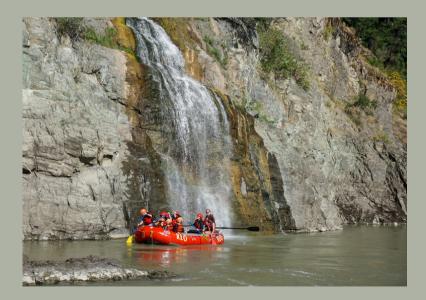

#### NAHATLATCH

Our premier run – truly one of the best rivers in BC with the most continuous rapids! This exhilarating class 3–4 run is perfect for beginners and thrill seekers alike. Suitable for ages 9+. Inquire directly about younger kids.

Available: June-July 2024 Add-on: \$110/person