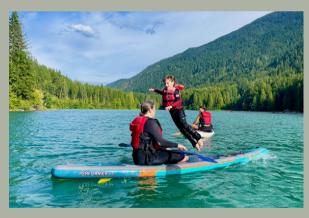

### **PADDLEBOARD**

Paddleboard on picturesque jade-green lakes that feed the Nahatlatch River.

Page 7  $(\rightarrow)$ 

#### PADDLEBOARD

Paddle on jade-green lakes that mirror the clear blue sky above, creating a breathtaking reflection. Embrace the beauty of this natural wonderland as you explore its hidden gems on your paddleboard adventure. Suitable for ages 8+.

Available: All Season! Add-on: \$110/person