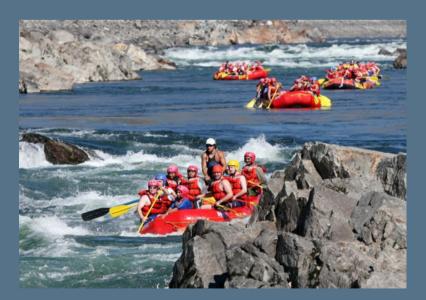

#### NAHATLATCH

Our premier run – truly one of the best rivers in BC with the most continuous rapids! This exhilarating class 3–4 run is perfect for beginners and thrill seekers alike. Suitable for ages 9+. Inquire directly about younger kids.

Available: June-July 2024 Add-on: \$110/person