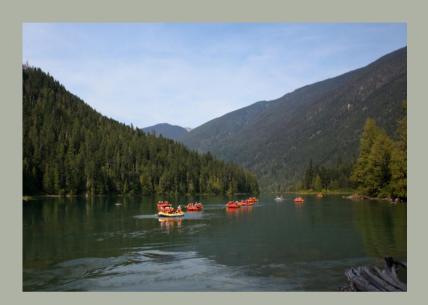

#### NAHATLATCH FLOAT

Enjoy a beautiful float trip on the series of meandering lakes that feed the Nahatlatch River. Highlights of this trip are spotting wildlife, swimming in jade-green lakes, and playing games. Make sure to ask your guide for fun facts on the area!

Available: June-Sept 2024 Add-on: \$110/person