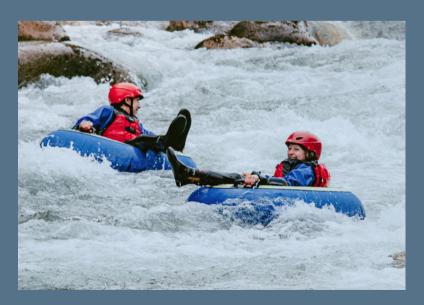

#### **RIVER TUBING**

As the Nahatlatch River gets lower toward the end of summer, it becomes the perfect river for tubing! With lots of bumps and waves, you'll be laughing the whole way down. Suitable for ages 9+.

Available: Aug-Sept 2024 Add-on: \$110/person