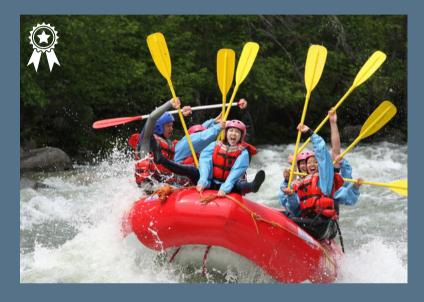

### WHITEWATER RAFTING | NATURE'S BEST VALLEY VIEWS

#### NAHATLATCH

Our premier run – truly one of the best rivers in BC with the most continuous rapids! This exhilarating class 3–4 run is perfect for beginners and thrill seekers alike. Suitable for ages 9+. Inquire directly about younger kids.

### THOMPSON

The legendary Thompson is a great late-summer river! The highlights of this class 3 run are large rollercoaster waves and calm sections in between where you can jump in and soak up the sun. Suitable for ages 12+.